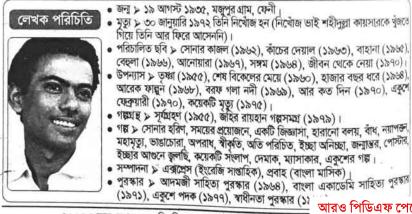

#### কাজী আনোয়ার হোসেন (১৯ জ্বলাই ১৯৩৬-১৯ জানুয়ারি ২০২২)

বাংলা ত্রিলারের জনক, লেখক, অনুবাদক, প্রকাশক এবং পাঠক নন্দিত গুল্কচর চরিত্র 'মাসুদ রানা'র শ্রস্টা। তার জন্ম ঢাকায়। তার বাবা প্রখ্যাত বিজ্ঞানী, গণিতবিদ ও সাহিত্যিক কান্ধী মোতাহার হোসেন। কান্ধী আনোয়ার হোসেন ১৯৬৩ সালে প্রথমে সেগুনবাগিচায় প্রেসের ব্যবসা তক্ত করেন। ১৯৬৪ সালের জ্বনে প্রকাশিত হয় সেন্ডনবাগান প্রকাশনীর প্রথম বই 'কুয়াশা-১'। পরে প্রকাশনীর নাম পাল্টে হয় সেবা প্রকাশনী। সেবা প্রকাশনীর কর্শধার হিসেবে তিনি যাটের দশকের মধ্যভাগে 'মাসুদ রানা' নামক গুণ্ডচর চরিত্র সৃষ্টি করেন। এর কিছু আগে 'ক্র্যাশা' নামের আরেকটি জনপ্রিয় চরিত্র তার হাতেই জন্ম নেয়। তিনি 'বিদ্যুৎ মিত্র' ও 'শামসুন্দীন নওয়াব' ছন্মনামেও বই লিখেন। ১৯৬৬ সালে বিদ্যুৎ মিত্র ছম্মনামে মাসুদ রানার প্রথম বই 'ধ্বংস পাহাড়' প্রকাশ করেন। এরপর তরুণ প্রজন্মের পাঠকদের কাছে আইকন হয়ে ওঠে মাসুদ রানা চরিত্র। অর্ধশতাব্দীর বেশি সময় ধরে সাড়ে চার শতাধিক বই প্রকাশিত হয়েছে এ সিরিজের। কাজী আনোয়ার হোসেন বাংলাদেশ বেতারের তালিকাভুক্ত শিল্পী। ১৯৭৪ সালে মাসুদ রানা'র কাহিনী নিয়ে বাংলাদেশে চলচ্চিত্র নির্মাণ করা হয় (মূল ভূমিকায় ছিলেন সোহেল রানা)