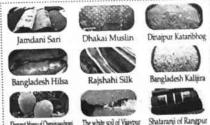

ication for 29 more products. A few of these has been granted the final GI recognition. Jamdani Sari was recognized as the first geographical indicator product in Bangladesh in 2016. The rest of the geographical indicator products are Khirsapat Mango of Chapainawabgan,

Bangladesh Hilsa, The white soil of Vijoypur, Dinajpur Kataribhog, Bangladesh Kalijira Rice, Shataranji of Rangpur, Rajshahi Silk and Dhakai Muslin. So, Bangladesh has now got the ownership of a total of nine GI products. No other country or individual in the world can claim the ownership of these nine products. Bangladesh has granted GI rights in compliance with all the conditions of the World Intellectual Property Organization (WIPO) of the United Nations. All the information of these products has also been given on the



Europe Manyo of Chapatawalganj The whele soil of Vijaypur

website of the organization. From here, citizens of any country in the world will be able to know about the products. Traders of any country can import these products from Bangladesh as per their choice. As a result, there is a possibility of an increase in the export of these products.

Given that many of the traditional products of Bangladesh may not have export potential for pragmatic reasons like perishability, or the demand patterns dependent on population structure, there is no dearth of unique items that Bangladesh can seek GI certifications for the honey from Sundarban, or the traditional weaves of the indigenous tribes, Rajshahi's heritage handloom silk, traditional toys of wood and cloth dolls, the special 'kantha' guil