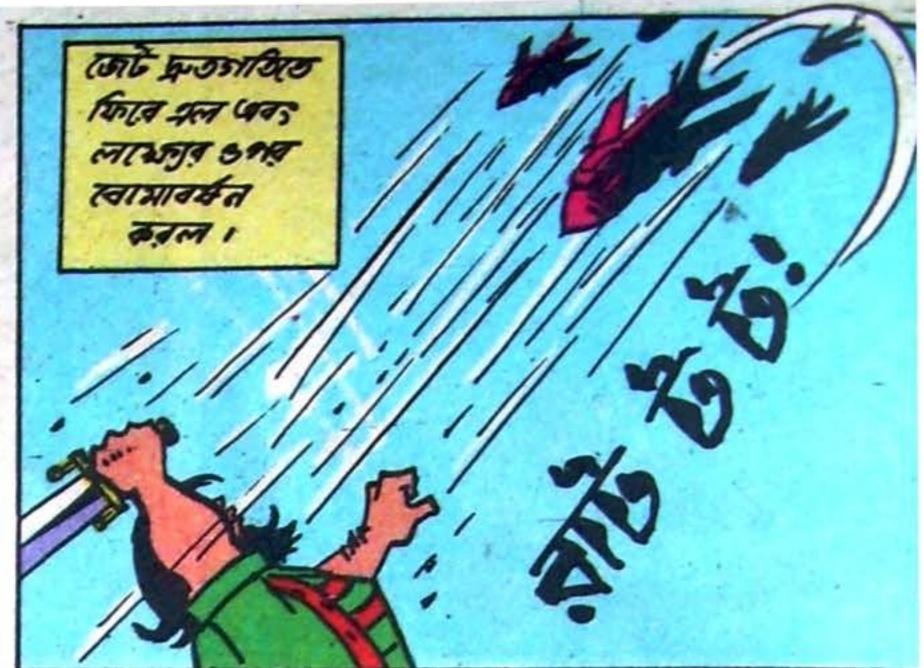

SON IS NAMED OR DELINEATED IN THIS FICTION COMICS. ANY SIMILARITY TO REAL HUMAN BEING OR PLACE IS PURELY COINCIDENTAL.

































या!या!!





ALLEND VALLE





























लम् । वे अकियाती स्वामी प्रिय ज्यामि त्यात मास्त भारतामा हिन्दु ज्यामि व्या करिकी कास्त वृत्ते माना स्वामा स्व क्यामास्त व्यामार नामा ग्रामा स्वीक स्मास ?



















चाचा चौधरी और राका का चैलेंज







तरकरें। ज्यामि दुवराज रकार्य रङाहित रया, रजाभाव मनित बाड़ी कित्राहा







































































































































































































































































































































































MINISTRUS

वाकेताय व्यक्त

किए भएता,