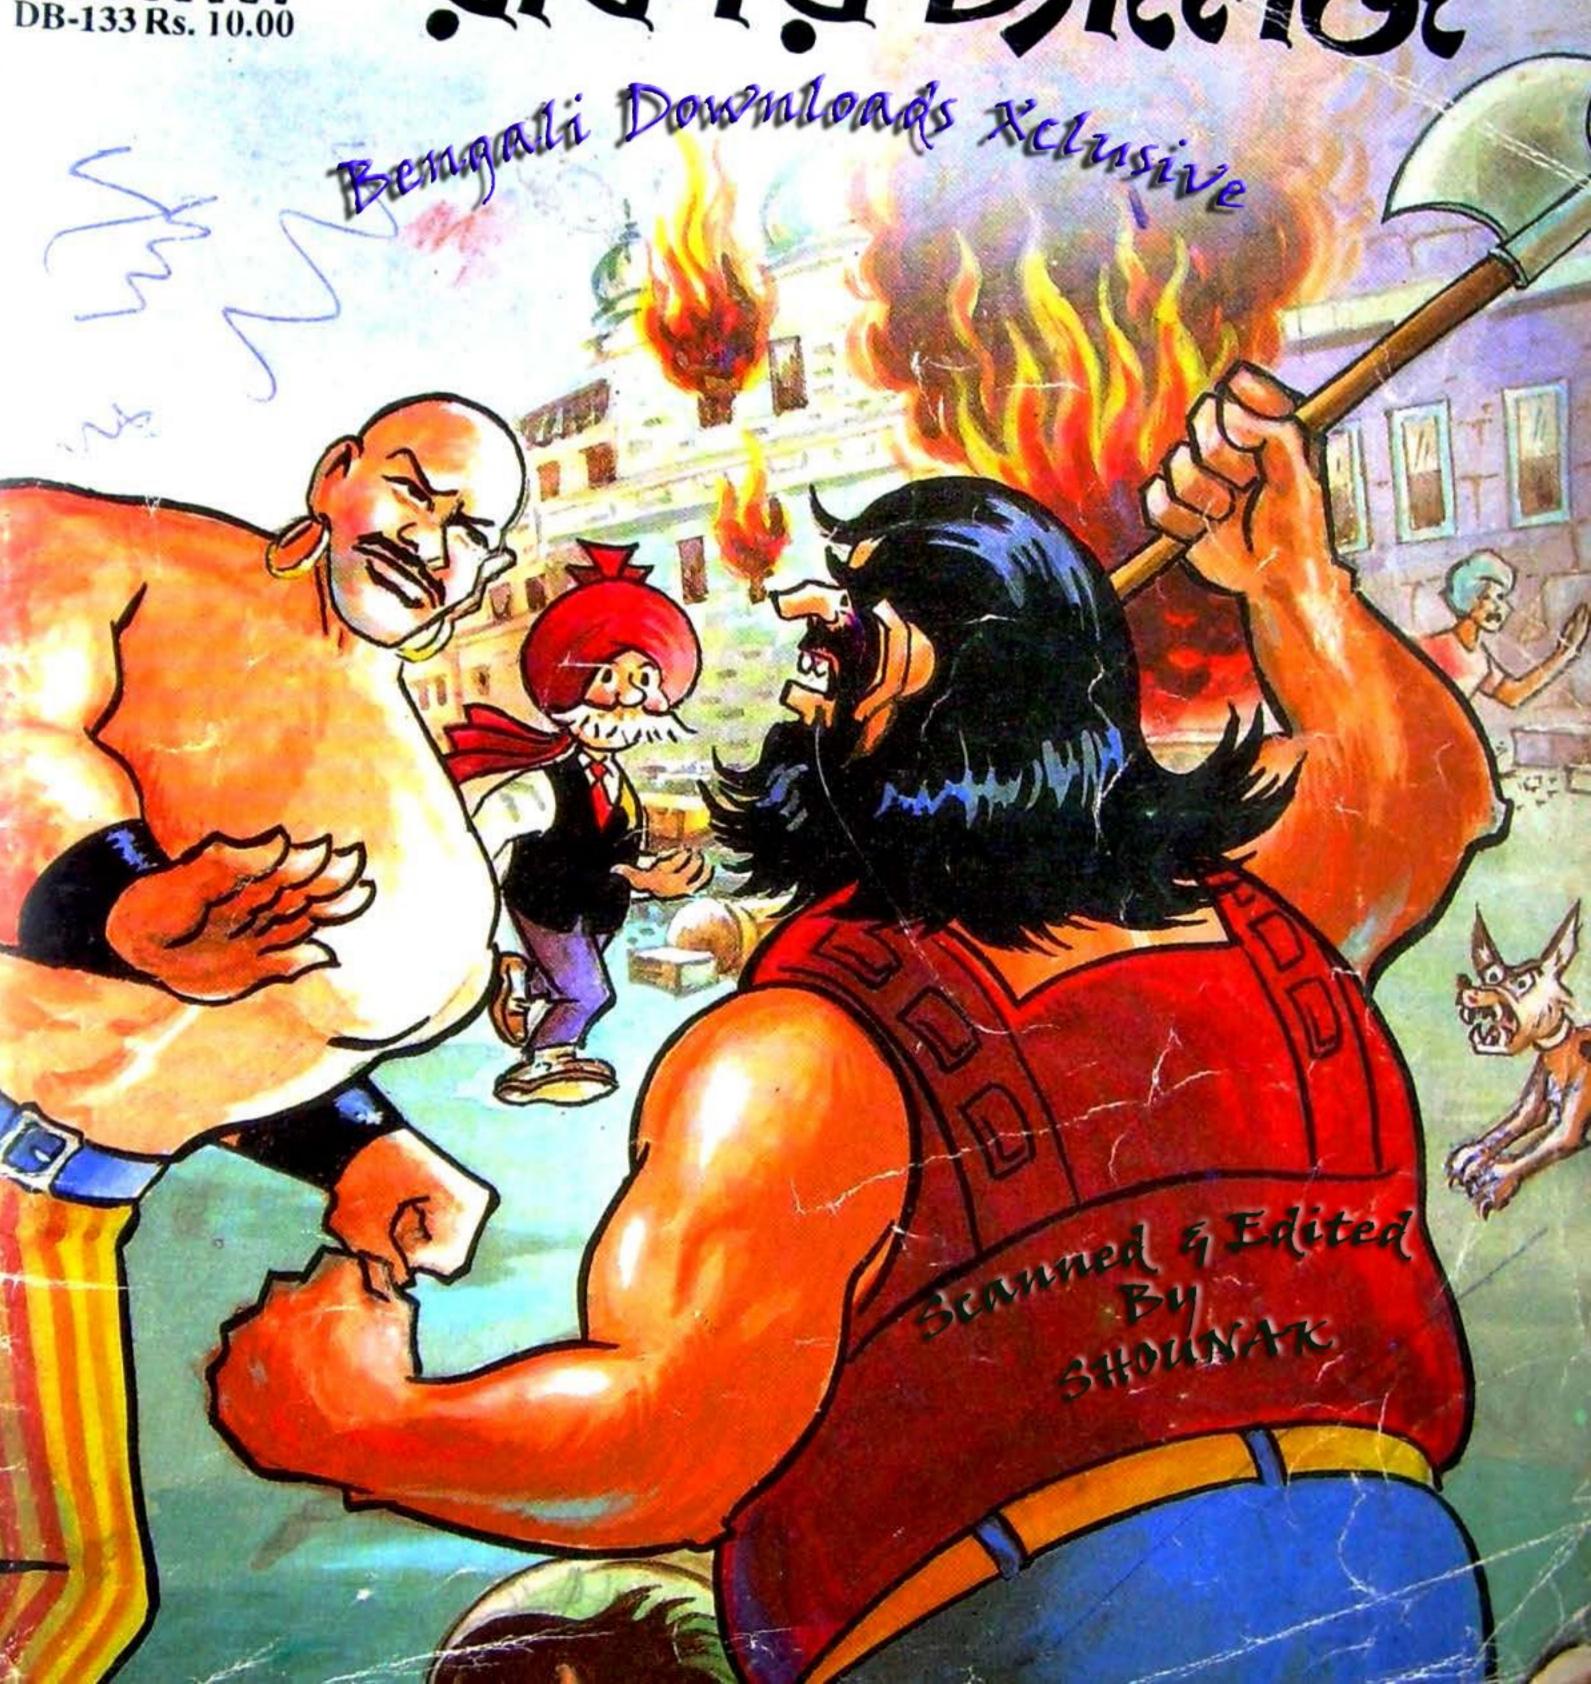

## मान राज्य है। स्वाव

TITLES CHACHA CHAUDHARY AND SABU AND THEIR CHARACTERS ARE COPYRIGHT REGISTERED BY GOVERNMENT OF INDIA FOR THE PROPRIETORS PRAN'S FEATURES, A-84 NARAINA'VIHAR, NEW DELHI-110028, REPRODUCTION OF ANY PART OF THIS BOOK IS STRICTLY PROHIBITED. NO ACTUAL PERSON IS NAMED OR DELINEATED IN THIS FICTION COMICS. ANY SIMILARITY TO REAL HUMAN BEING OR PLACE IS PURELY COINCIDENTAL.

या!या!!

ALLEND VALLE

लम् । वे अकियाती स्वामी प्रिय ज्यामि त्यात मास्त भारतामा हिन्दु ज्यामि व्या करिकी कास्त वृत्ते माना स्वामा स्व क्यामास्त व्यामार नामा ग्रामा स्वीक स्मास ?

चाचा चौधरी और राका का चैलेंज