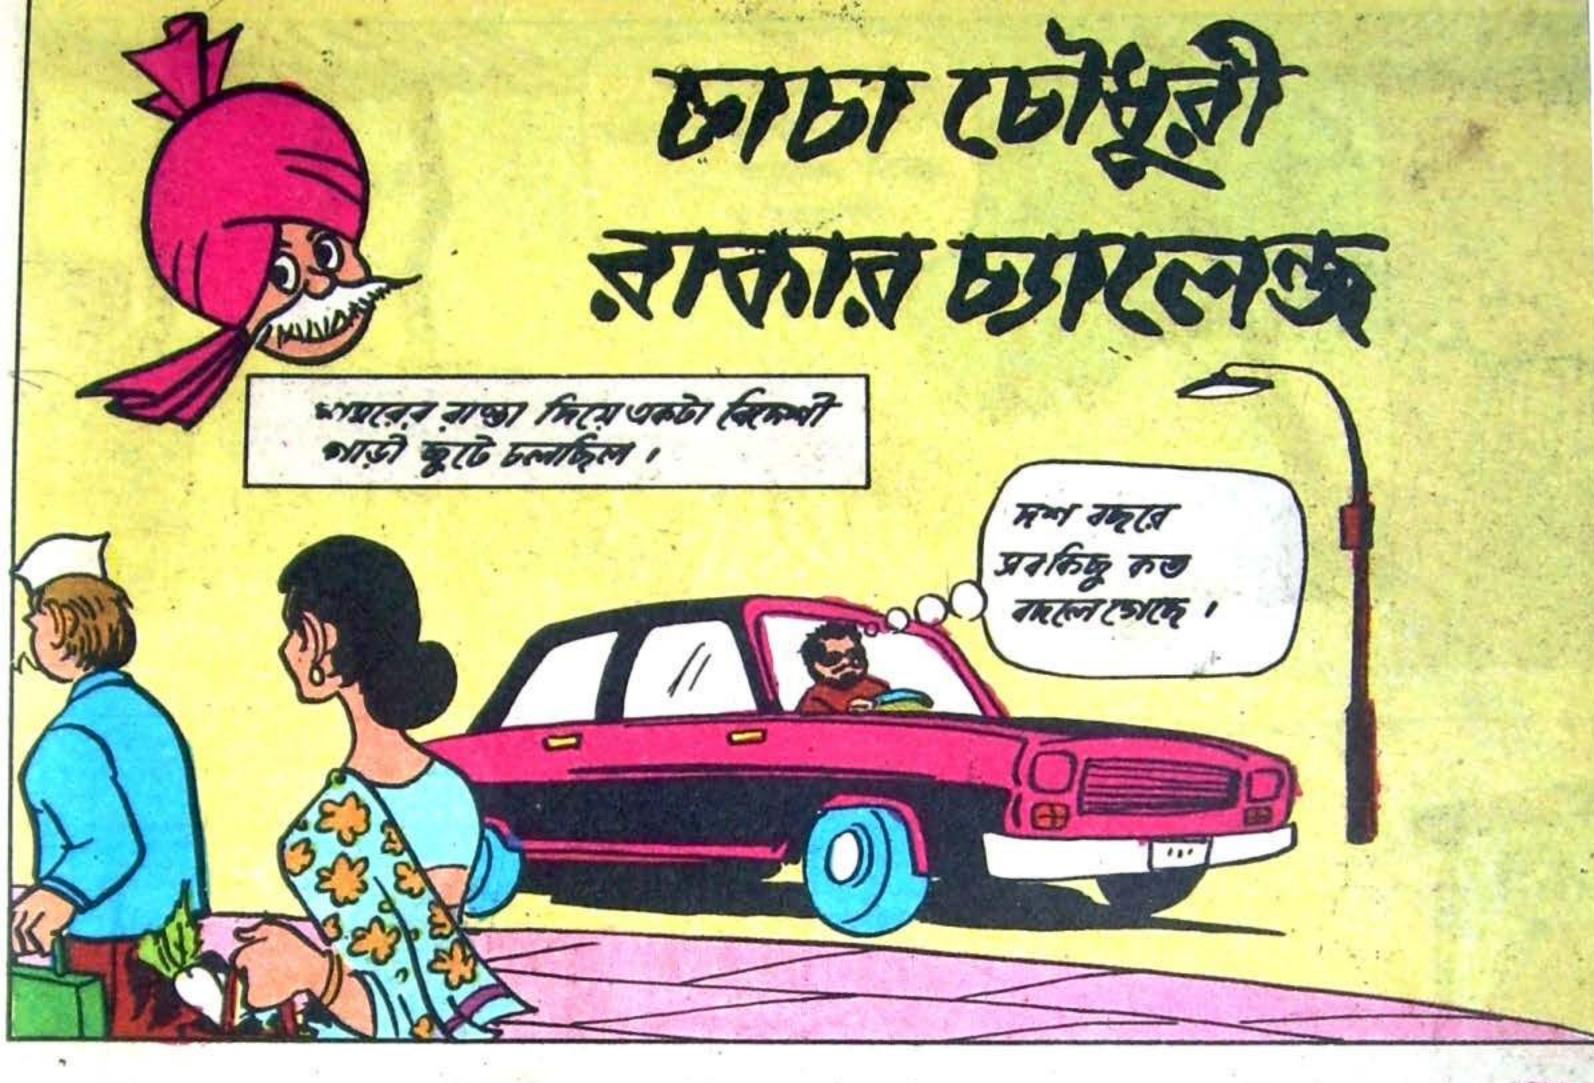

या!या!!

ALLEND VALLE

लम् । वे अकियाती स्वामी प्रिय ज्यामि त्यात मास्त भारतामा हिन्दु ज्यामि व्या करिकी कास्त वृत्ते माना स्वामा स्व क्यामास्त व्यामार नामा ग्रामा स्वीक स्मास ?

चाचा चौधरी और राका का चैलेंज

तरकरें। ज्यामि दुवराज रकार्य रङाहित रया, रजाभाव मनित बाड़ी कित्राहा

MINISTRUS

वाकेताय व्यक्त

किए भएता,