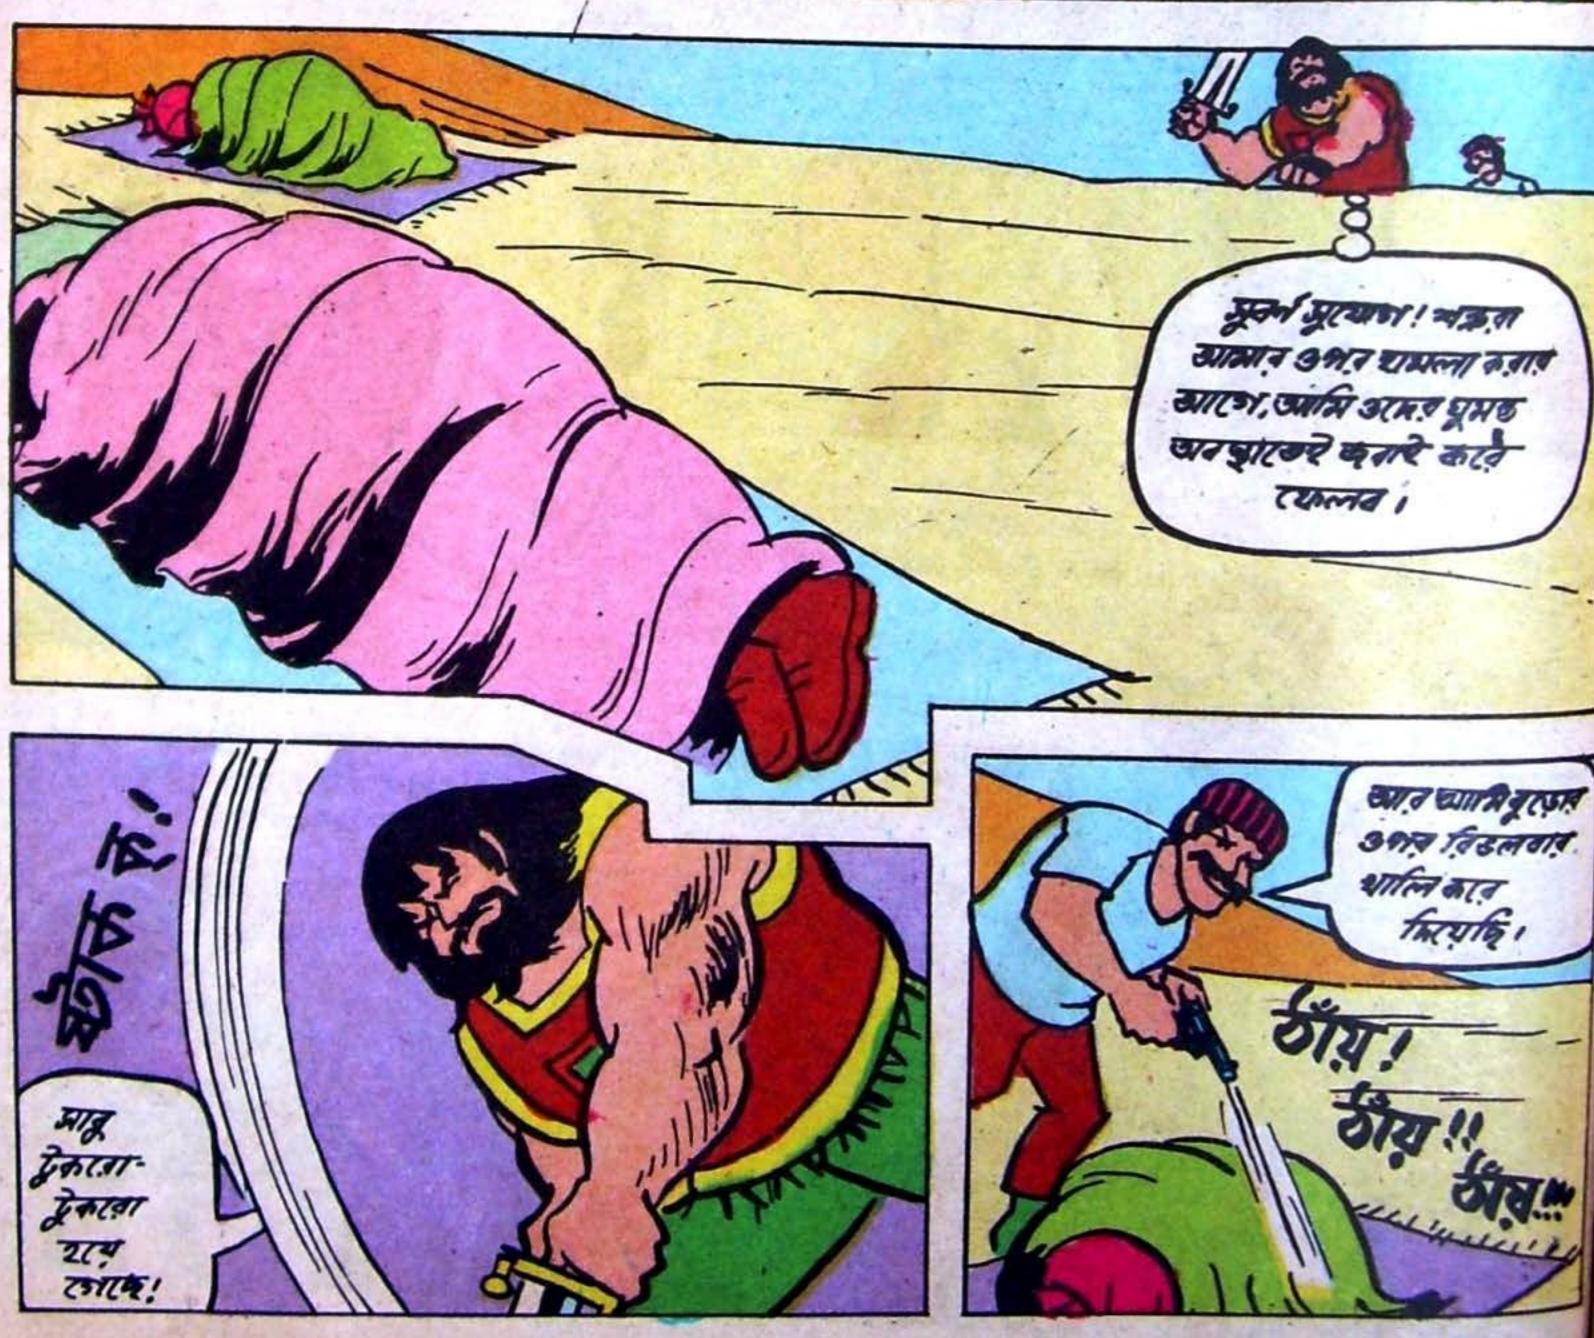

तरकरें। ज्यामि दुवराज रकार्य रङाहित रया, रजाभाव मनित बाड़ी कित्राहा

MINISTRUS

वाकेताय व्यक्त

किए भएता,