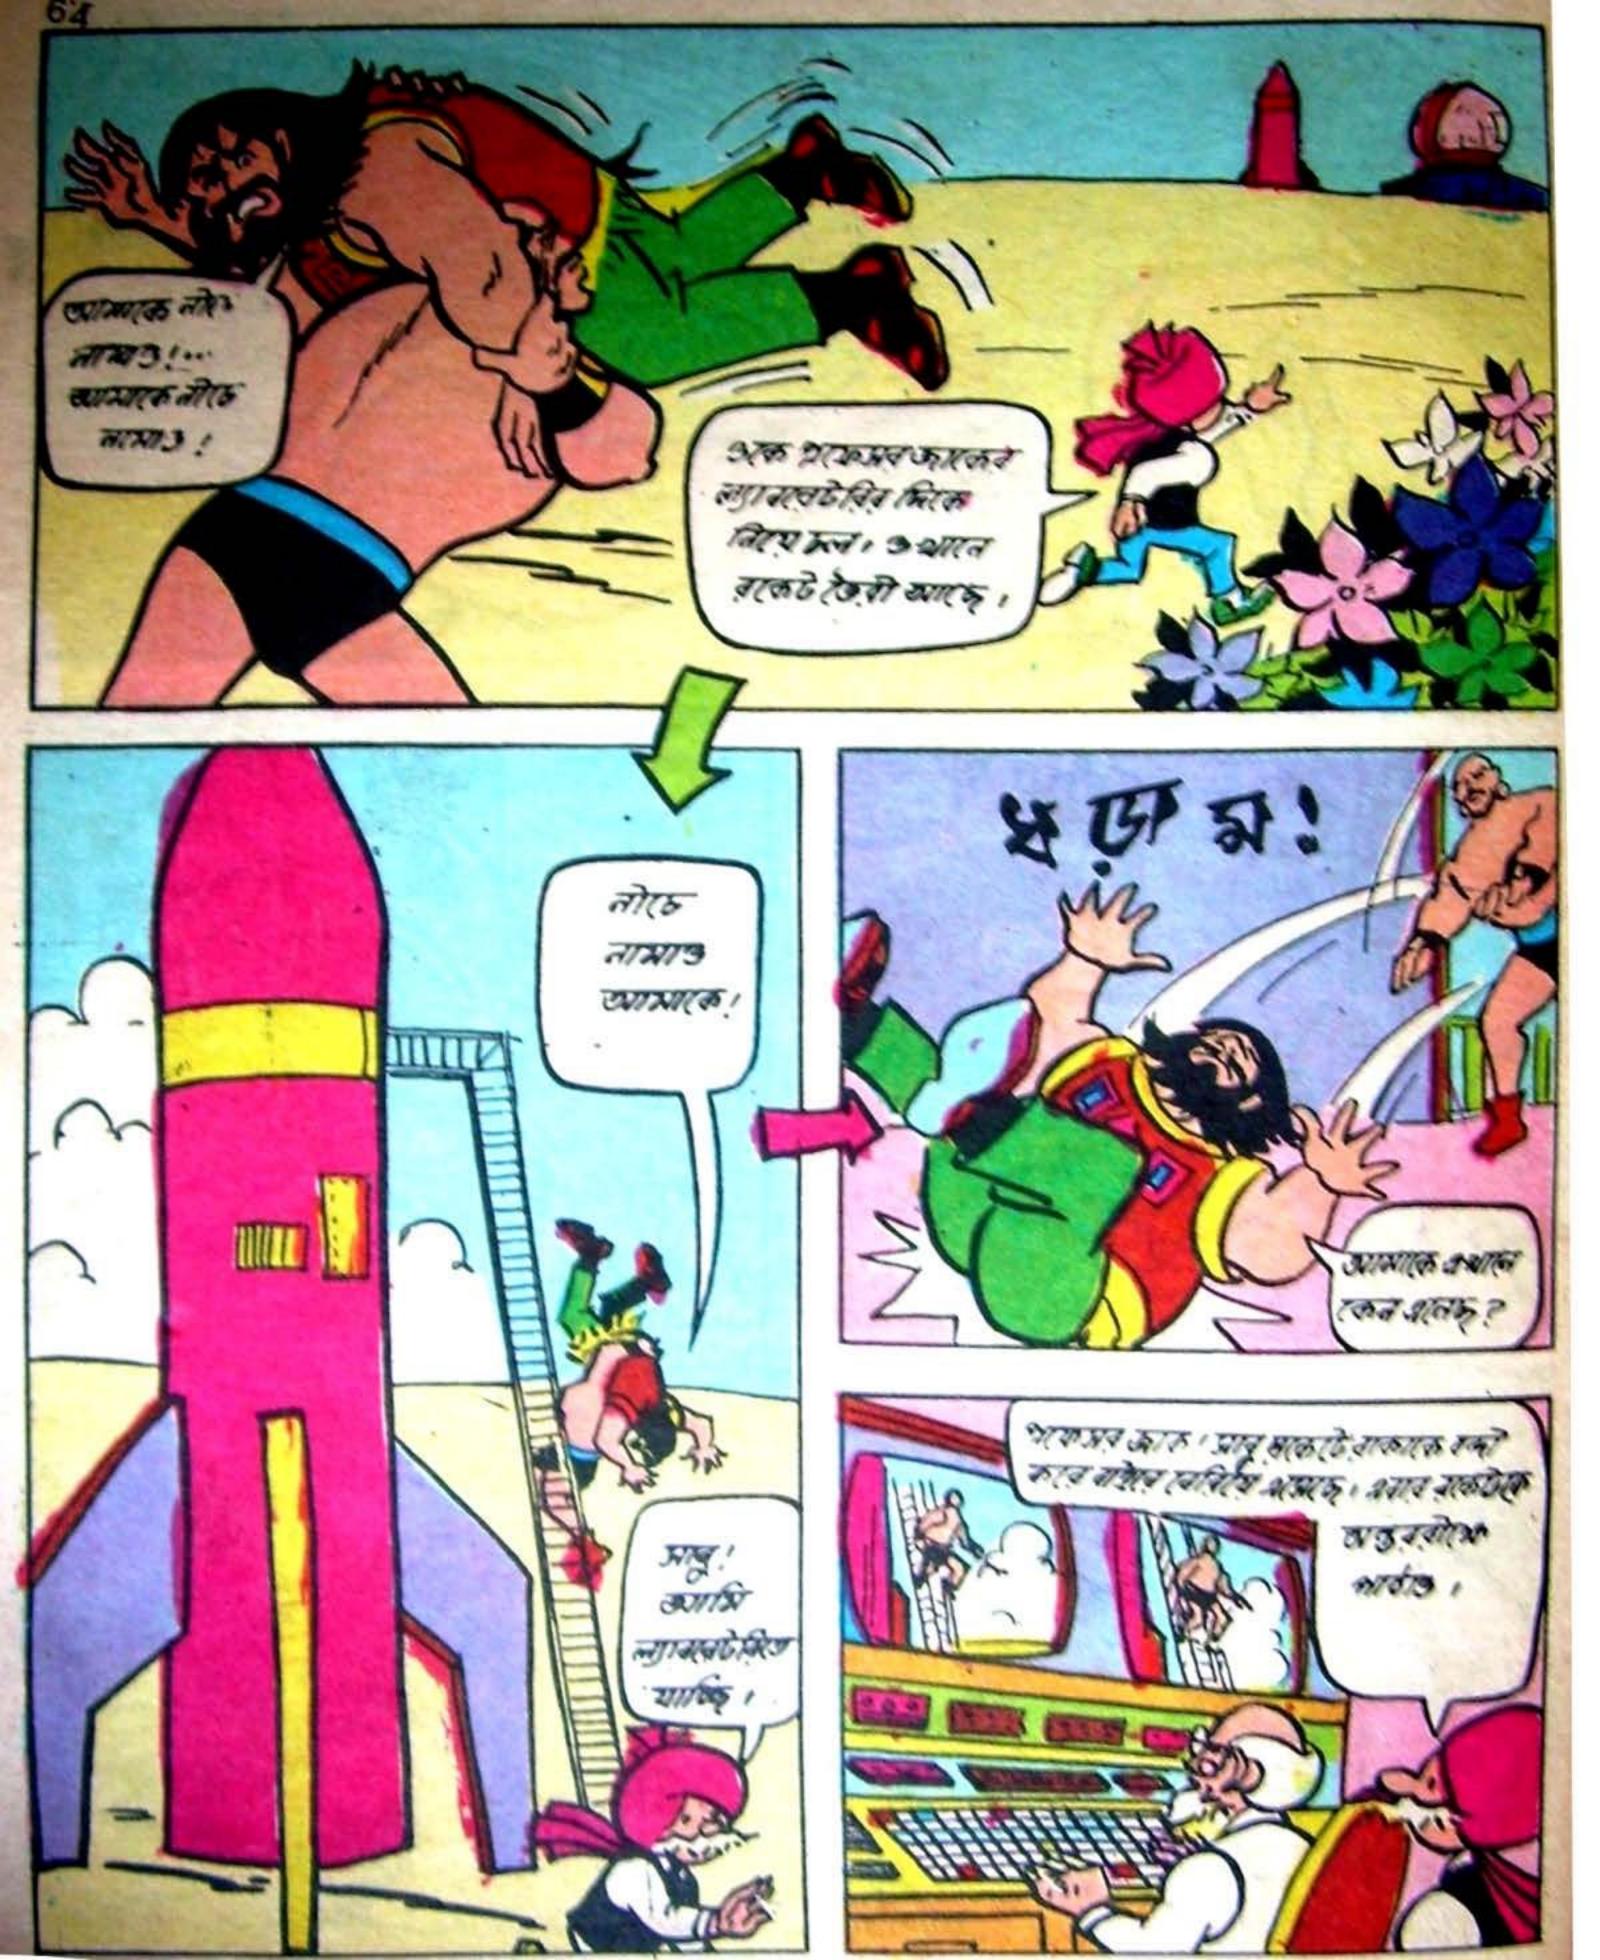

L.

































या!या!!





ALLEND VALLE





























लम् । वे अकियाती स्वामी प्रिय ज्यामि त्यात मास्त भारतामा हिन्दु ज्यामि व्या करिकी कास्त वृत्ते माना स्वामा स्व क्यामास्त व्यामार नामा ग्रामा स्वीक स्मास ?



















चाचा चौधरी और राका का चैलेंज







तरकरें। ज्यामि दुवराज रकार्य रङाहित रया, रजाभाव मनित बाड़ी कित्राहा







































































































































































































































































































































































MINISTRUS

वाकेताय व्यक्त

किए भएता,