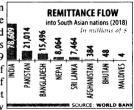

### প্রবাসী আয়ে নতুন রেকর্ড

প্রবাসী আয়ে নতুন রেকর্ড করেছে বাংলাদেশ। সদ্যসমাপ্ত

২০১৮-১৯ অর্থবছরে প্রবাসীরা যে পরিমাণ আয় দেশে পাঠিয়েছেন, দেশের ইতিহাসে এক অর্থবছরে এত পরিমাণ

50-50, 64-56, 64-66, 94-66, 94-96

আয় আগে কখনো স্ফ নালাকেশ নাক্ষ আসেনি। গত অর্থবছরে প্রবাসী আয় হয়েছে ১,৬৪২ কোটি ডলার। গত অর্থবছরে সবচেয়ে বেশি প্রবাসী আয় আসে মে মাসে। মে মাসে প্রবাসী আয় ১৭৫.৫৭ কোটি ডলার বা ১৪,৮৩৫ কোটি টাকা। এর ফলে বাংলাদেশ ব্যাংকের বৈদেশিক মুদ্রার রিজার্ড হয়েছে ৩,২৫৭ কোটি ডলার।