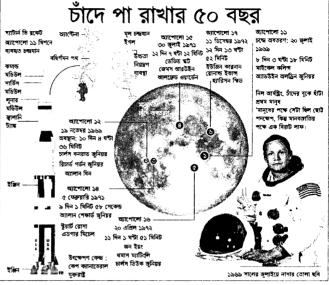

২০১৮-১৯ অর্থবছরে বাংলাদেশের রপ্তানি আয় ৪.০৫৩.৫০ কোটি ডলার । যা রপ্তানি আয়ের নতন রেকর্ড স্পর্শ করেছে। এ অর্থবছরেই প্রবাসীরা ১.৬৪২ কোটি টাকা রেমিটেন্স প্রেরণ করেছে দেশে। জাতিসংঘ সদর দণ্ডরে প্রথমবারের মতো শান্তিরক্ষী মিশনের ফোর্স জেনারেশনের প্রধান পদের নিয়োগপত্র হাতে পেয়েছে বাংলাদেশ। উন্নয়নের মহাসড়কে নিয়ে যেতে চীনের সাথে ৯টি নতুন চুক্তি ও সমঝোতা এবং ১৪ জুলাই ২০১৯ দক্ষিণ কোরিয়ার সঙ্গে কূটনতিক. সাংস্কৃতিক, বাণিজ্য ও বিনিয়োগ বিষয়ক ২টি সমঝোতা ও একটি নথিতে স্বাক্ষর করেছে বাংলাদেশ। দ্বাদশ বিশ্বকাপ ক্রিকেটের শিরোপা প্রথমবারের মতো জয় করেছে ইংল্যান্ড। ২৪ জলাই ২০১৯ ইংল্যান্ডের নতন প্রধানমন্ত্রী নির্বাচিত হয়েছেন বেক্সিটপন্থী বরিস জনসন। ২০ জলাই ২০১৯ চন্দ্রাভিযানের ৫০ বছর পূর্তি পালন করেছে বিশ্ব। বিশ্বের চতুর্থ দেশ হিসেবে চন্দ্রাভিযানে 'চন্দ্রযান-২' প্রেরণ করে নতুন দিগন্ত ছোঁয়ার দ্বারপ্রান্তে ভারত। ১৭ জুলাই আফ্রিকান ইউনিয়ন ও ইথিওপিয়ার প্রধানমন্ত্রী আবি আহমেদের প্রচেষ্টায় সেনাবাহিনী ও বিক্ষোভকারীদের মধ্যে স্বাক্ষরিত ক্ষমতা ভাগাভাগি চুক্তি নতুন করে শান্তির বার্তা নিয়ে এসেছে আফ্রিকান রাষ্ট্র সুদানে। বাংলাদেশ ও আন্তর্জাতিক পরিমণ্ডলের এসব খবরাখবর নিয়ে রয়েছে আমাদের বিস্তারিত আয়োজন।